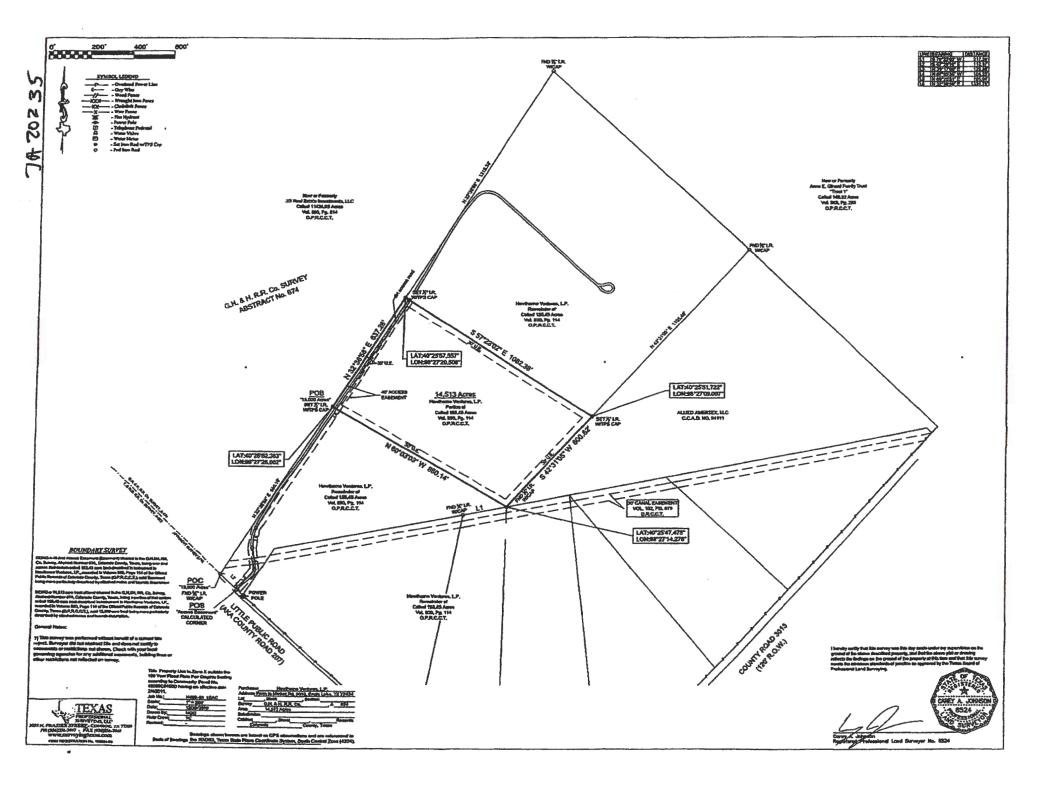

Exhib.t

TADZ35

TEXAS PROFESSIONAL SURVEYING, LLC.

3032 N. FRAZIER STREET, CONROE, TEXAS 77303 (936)756-7447 FAX (936)756-7448 FIRM REGISTRATION No. 100834-00

## FIELD NOTE DESCRIPTION 14.513 ACRES IN THE G.H.&H. RR. CO. SURVEY, ABSTRACT NUMBER 674 COLORADO COUNTY, TEXAS

BEING a 14.513 acre tract of land situated in the G.H.&H. RR. Co. Survey, Abstract Number 674, Colorado County, Texas, being a portion of that certain called 155.45 acre tract described in instrument to Hawthorne Ventures, LP., recorded in Volume 890, Page 114 of the Official Public Records of Colorado County, Texas (O.P.R.C.C.T.), said 14.513 acre tract being more particularly described by metes and bounds as follows:

COMMENCING at a 5/8 inch iron rod with cap found in the apparent common line between said GH.&H. RR. Co. Survey and the T.&N.O. RR. Co. Survey, Abstract Number 572, the northeasterly margin of County Road 207 (C.R. 207), for the common southerly corner of said 155.45 acre tract and that certain called 11424.65 acre tract, now or formerly owned by 3S Real Estate Investments, LLC., recorded in Volume 880, Page 614, O.P.R.C.C.T., from which a 5/8 inch iron rod with cap found for reference, bears South 47°29'16" East, 152.36 feet;

THENCE North 32°36'58" East, 980.16 feet, with the common line between said 155.45 acre tract and said 11424.65 acre tract, to a ½ inch iron rod with cap stamped "TPS 100834-00" set for POINT OF BEGINNING, the westerly corner of the herein described 14.513 acre tract;

THENCE North 32°36'58" East, 637.28 feet, continuing with said common line, to a ½ inch iron rod with cap stamped "TPS 100834-00" set for the northerly corner of the herein described 14.513 acre tract, from which a 5/8 inch iron rod found for the northerly corner of said 155.45 acre tract, bears North 32°36'58" East, 1315.38 feet;

THENCE South 57°23'02" East, 1082.36 feet, severing said 155.45 acre tract, to a ½ inch iron rod with cap stamped "TPS 100834-00" set in the northwesterly line of that certain 25.000 acre tract shown to be owned by Allied Amertex, LLC., per Colorado County Appraisal District (C.C.A.D.) being the easterly corner of the herein described 14.513 acre tract, from which a 5/8 inch iron rod with cap found for reference, bears North 42°31'05" East, 1105.48 feet;

THENCE South 42°31'05" West, 600.62 feet, with the common line between said 155.45 acre tract and said 25.000 acre tract, to a 5/8 inch iron rod with cap found for a common corner of the same, being the easterly south corner of the herein described 14.513 acre tract;

THENCE North 60°03'03" West, 980.14 feet, continuing across said 155.45 acre tract, to the **POINT OF BEGINNING**, and containing a computed area of 14.513 acres of land within this Field Note Description.